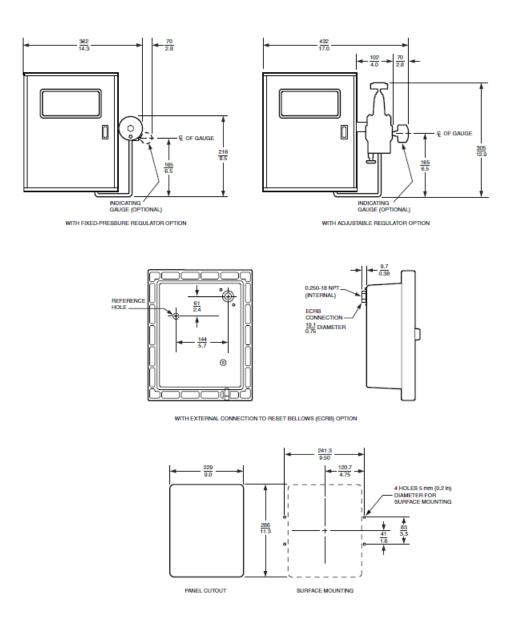

## **43AP PNEUMATIC INDICATING CONTROLLER**

## **Dimensional Print**









For horizontal multiple panel mounting, a minimum distance of 267 mm (10.5 in.) from center line to center line is required. For vertical multiple panel mounting, a minimum distance of 375 mm (14.8 in.) from center line to center line is required.

| NOTES |  |  |
|-------|--|--|
|       |  |  |
|       |  |  |
|       |  |  |
|       |  |  |
|       |  |  |
|       |  |  |
|       |  |  |
|       |  |  |
|       |  |  |
|       |  |  |
|       |  |  |
|       |  |  |
|       |  |  |

## OTHER AUTOMATION SERVICE PRODUCTS

Automation Service offers a broad range of new and remanufactured process instrumentation and control valves. To view these products, visit our website at:

## www.AutomationService.com



(c) 2021 Automation Service, All Rights Reserved

**Customer Support:** 

1-800-3