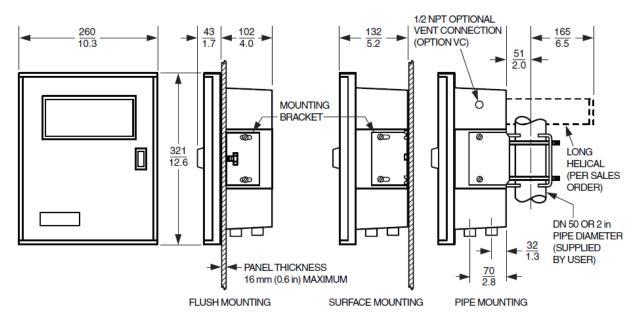

## **Dimensional Print**

For horizontal multiple panel mounting, a minimum distance of 267 mm (10.5 in.) from center line to center line is required. For vertical multiple panel mounting, a minimum distance of 375 mm (14.8 in.) from center line to center line is required.