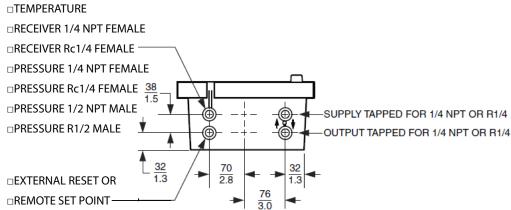

## **43AP PNEUMATIC INDICATING CONTROLLER**

## **Dimensional Print**









For horizontal multiple panel mounting, a minimum distance of 267 mm (10.5 in.) from center line to center line is required. For vertical multiple panel mounting, a minimum distance of 375 mm (14.8 in.) from center line to center line is required.

| NOTES |  |  |
|-------|--|--|
|       |  |  |
|       |  |  |
|       |  |  |
|       |  |  |
|       |  |  |
|       |  |  |
|       |  |  |
|       |  |  |
|       |  |  |
|       |  |  |
|       |  |  |
|       |  |  |
|       |  |  |

## OTHER AUTOMATION SERVICE PRODUCTS

Automation Service offers a broad range of new and remanufactured process instrumentation and control valves. To view these products, visit our website at:

## www.AutomationService.com



(c) 2021 Automation Service, All Rights Reserved

**Customer Support:** 

1-8