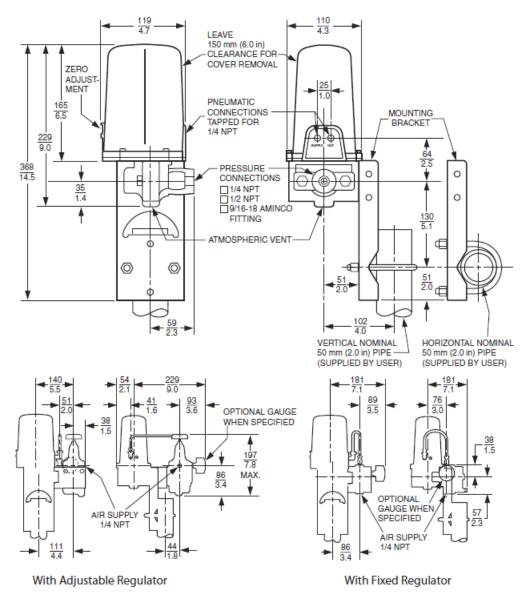

## **11GM Series Pneumatic Gauge Pressure Transmitter**

**Dimensional Print** 

DP 004-311-AS 03.25.21

www.AutomationService.com