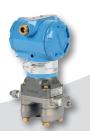

#### **ELECTRONIC TRANSMITTERS-PRESSURE**

- REMANUFACTURED ROSEMOUNT®: 3051, 1151
- FOXBORO®: IA SERIES: IDP10, IAP10/20, IGP10/20
- HONEYWELL®: ST3000 Series, 100, 900

#### **ELECTRONIC TRANSMITTERS-TEMPERATURE**

• REMANUFACTURED ROSEMOUNT: 3144D, 3144PD, 444